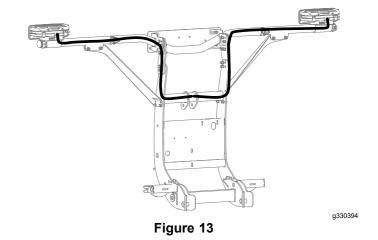

## Installation

Figure 1

Determine the left and right sides of the machine from the normal operating position.

- 1. Park the vehicle on a level surface, turn off the engine, and remove the key.
- 2. Install the riser brackets using 4 bolts (3/8-16 x 1-1/2 inches), 8 washers, and 4 nuts (3/8 inch).

3. Install the light bar using 4 bolts (3/8-16 x 1-1/2 inches), 8 washers, and 4 nuts (3/8 inch).

4. Install the licence bracket using 4 bolts (3/8-16 x 1-1/2 inches), 8 washers, and 4 nuts (3/8 inch).

5. Install the license plate frame (sold separately).

6. Remove the plug on the end of the light bar and install the light bar extensions into the light bar.

7. Install the spacer using 2 bolts (3/8-16 x 2 inches), 4 washers, and 2 nuts (3/8 inch).

8. Secure the top of the angle brackets on the light bar extension using 4 bolts (3/8-16 x 1-1/4 inches), 8 washers, and 4 nuts (3/8 inch).

9. Using 2 people, hold the light bar and extension level with the ground, mark and drill the bottom holes of the bottom of the angle brackets.

**Note:** Ensure that the vehicle is parked on a level surface.

10. Secure the lower part of the angle brackets using 4 bolts (3/8-16 x 1-1/4 inches), 8 washers, and 4 nuts (3/8 inch).

11. Install the light assembly and plug (sold separately).