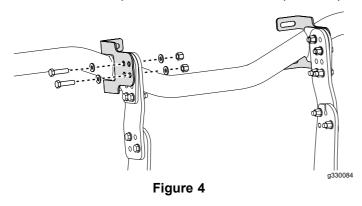

**Note:** Ensure that the vehicle is parked on a level surface.

10. Secure the lower part of the angle brackets using 4 bolts (3/8-16 x 1-1/4 inches), 8 washers, and 4 nuts (3/8 inch).

11. Install the light assembly and plug (sold separately).