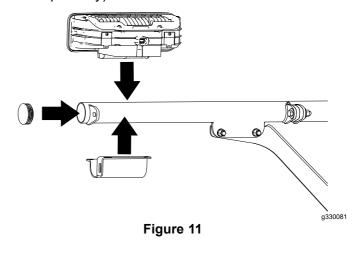

5. Install the license plate frame (sold separately).

6. Remove the plug on the end of the light bar and install the light bar extensions into the light bar.

7. Install the spacer using 2 bolts (3/8-16 x 2 inches), 4 washers, and 2 nuts (3/8 inch).