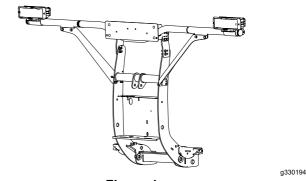

## Installation

Figure 1

Determine the left and right sides of the machine from the normal operating position.

- 1. Park the vehicle on a level surface, turn off the engine, and remove the key.
- 2. Install the riser brackets using 4 bolts (3/8-16 x 1-1/2 inches), 8 washers, and 4 nuts (3/8 inch).

3. Install the light bar using 4 bolts (3/8-16 x 1-1/2 inches), 8 washers, and 4 nuts (3/8 inch).

4. Install the licence bracket using 4 bolts (3/8-16 x 1-1/2 inches), 8 washers, and 4 nuts (3/8 inch).

5. Install the license plate frame (sold separately).

6. Remove the plug on the end of the light bar and install the light bar extensions into the light bar.

7. Install the spacer using 2 bolts (3/8-16 x 2 inches), 4 washers, and 2 nuts (3/8 inch).