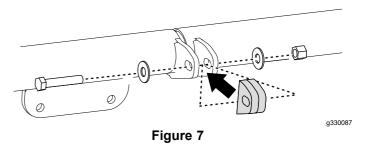

8. Secure the top of the angle brackets on the light bar extension using 4 bolts (3/8-16 x 1-1/4 inches), 8 washers, and 4 nuts (3/8 inch).

9. Using 2 people, hold the light bar and extension level with the ground, mark and drill the bottom holes of the bottom of the angle brackets.

**Note:** Ensure that the vehicle is parked on a level surface.

10. Secure the lower part of the angle brackets using 4 bolts (3/8-16 x 1-1/4 inches), 8 washers, and 4 nuts (3/8 inch).

11. Install the light assembly and plug (sold separately).