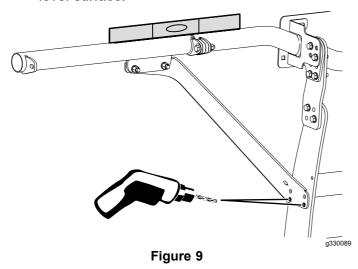

8. Secure the top of the angle brackets on the light bar extension using 4 bolts (3/8-16 x 1-1/4 inches), 8 washers, and 4 nuts (3/8 inch).

9. Using 2 people, hold the light bar and extension level with the ground, mark and drill the bottom holes of the bottom of the angle brackets.

**Note:** Ensure that the vehicle is parked on a level surface.

10. Secure the lower part of the angle brackets using 4 bolts (3/8-16 x 1-1/4 inches), 8 washers, and 4 nuts (3/8 inch).

11. Install the light assembly and plug (sold separately).