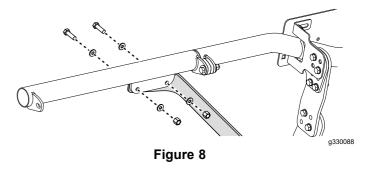

8. Secure the top of the angle brackets on the light bar extension using 4 bolts (3/8-16 x 1-1/4 inches), 8 washers, and 4 nuts (3/8 inch).

9. Using 2 people, hold the light bar and extension level with the ground, mark and drill the bottom holes of the bottom of the angle brackets.

**Note:** Ensure that the vehicle is parked on a level surface.

10. Secure the lower part of the angle brackets using 4 bolts (3/8-16 x 1-1/4 inches), 8 washers, and 4 nuts (3/8 inch).

11. Install the light assembly and plug (sold separately).

12. Secure the light assembly to the extension using the hardware in the light kit.

13. Attach the wire harnesses to the back of the lights. Connect the ends of the harnesses to the plow wire harness.

| Ref.   | Part Number | Qty. | Description                                    | Ref.   | Part Number | Qty. | Description                                    |
|--------|-------------|------|------------------------------------------------|--------|-------------|------|------------------------------------------------|
| 1      | LBA25305-03 | 1    | DS WLDMNT,9'2" LIGHTBAR<br>EXTNSIONS[BLACK]    | 6      | LBA25314-03 | 1    | PS ANG BRKT<br>WLDT,LIGHTBAR<br>EXTNSIONS[BLK] |
|        | LBA25308-03 | 1    | DS WLDMNT,8'2" LIGHTBAR<br>EXTNSIONS[BLACK]    | (not   | MSC25220    | 1    | LIGHTBAR                                       |
|        | LBA25311-03 | 1    | DS WLDMNT,7'6" LIGHTBAR<br>EXTNSIONS[BLACK]    | shown) | 1.0.0.000   |      | HARNESS-EXTENSION,SL3                          |
|        |             |      |                                                | 8      | LBA25303    | 1    | HDW KIT, LIGHTBAR<br>EXTENSIONS                |
| 2      | LBA25315-03 | 1    | DS ANG BRKT<br>WLDT,LIGHTBAR<br>EXTNSIONS[BLK] | 8:1    | HDW01771    | 8    | HHCS,3/8-16X1-1/4,<br>NC,GR5,YZN               |
| 3      | LBA25319-03 | 2    | WELDMENT,TAB<br>SPACER,LIGHTBAR                | 8:2    | HDW06967    | 44   | WASHER-FLAT[5/16 TYP A WIDE,                   |
|        |             |      | EXTENSION                                      | 8:3    | HDW05515    | 2    | HHCS,3/8-16X2 GR5 PLT                          |
| 4<br>5 | LBA25317-03 | 2    | STANDOFF<br>RISER,LIGHTBAR<br>EXTNSIONS[BLACK] | 8:4    | HDW01720    | 22   | NUT,3/8-16,NYL INS,YZN                         |
|        |             |      |                                                | 8:5    | HDW01719    | 12   | HHCS,3/8-16X1 1/2,                             |
|        | LBA25304-03 | 1    | PS WLDMNT,9'2" LIGHTBAR<br>EXTNSIONS[BLACK]    |        |             |      | NC,GR5,YZN                                     |
|        | LBA25307-03 | 1    | PS WLDMNT,8'2" LIGHTBAR<br>EXTNSIONS[BLACK]    |        |             |      |                                                |
|        | LBA25310-03 | 1    | PS WLDMNT,7'6"LIGHTBAR<br>EXTENSIONS[BLACK]    |        |             |      |                                                |