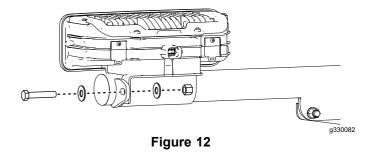

5. Install the license plate frame (sold separately).

6. Remove the plug on the end of the light bar and install the light bar extensions into the light bar.

7. Install the spacer using 2 bolts (3/8-16 x 2 inches), 4 washers, and 2 nuts (3/8 inch).