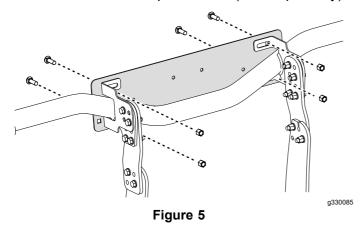

## Installation

Figure 1

Determine the left and right sides of the machine from the normal operating position.

- 1. Park the vehicle on a level surface, turn off the engine, and remove the key.
- 2. Install the riser brackets using 4 bolts (3/8-16 x 1-1/2 inches), 8 washers, and 4 nuts (3/8 inch).

3. Install the light bar using 4 bolts (3/8-16 x 1-1/2 inches), 8 washers, and 4 nuts (3/8 inch).

4. Install the licence bracket using 4 bolts (3/8-16 x 1-1/2 inches), 8 washers, and 4 nuts (3/8 inch).

5. Install the license plate frame (sold separately).

6. Remove the plug on the end of the light bar and install the light bar extensions into the light bar.

7. Install the spacer using 2 bolts (3/8-16 x 2 inches), 4 washers, and 2 nuts (3/8 inch).