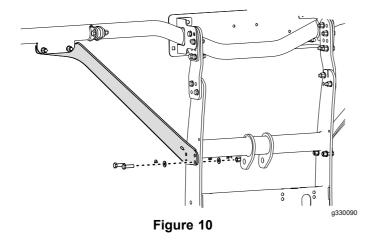

8. Secure the top of the angle brackets on the light bar extension using 4 bolts (3/8-16 x 1-1/4 inches), 8 washers, and 4 nuts (3/8 inch).

9. Using 2 people, hold the light bar and extension level with the ground, mark and drill the bottom holes of the bottom of the angle brackets.

**Note:** Ensure that the vehicle is parked on a level surface.

10. Secure the lower part of the angle brackets using 4 bolts (3/8-16 x 1-1/4 inches), 8 washers, and 4 nuts (3/8 inch).

11. Install the light assembly and plug (sold separately).