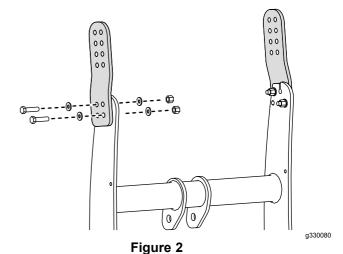

5. Install the license plate frame (sold separately).

6. Remove the plug on the end of the light bar and install the light bar extensions into the light bar.

7. Install the spacer using 2 bolts (3/8-16 x 2 inches), 4 washers, and 2 nuts (3/8 inch).

8. Secure the top of the angle brackets on the light bar extension using 4 bolts (3/8-16 x 1-1/4 inches), 8 washers, and 4 nuts (3/8 inch).

9. Using 2 people, hold the light bar and extension level with the ground, mark and drill the bottom holes of the bottom of the angle brackets.