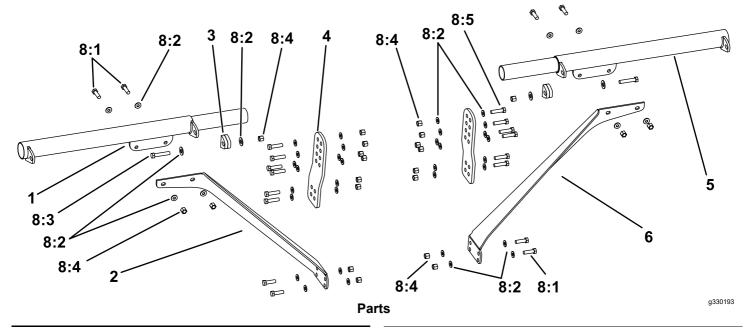

12. Secure the light assembly to the extension using the hardware in the light kit.

13. Attach the wire harnesses to the back of the lights. Connect the ends of the harnesses to the plow wire harness.

| Ref.   | Part Number | Qty. | Description                                    | Ref.   | Part Number | Qty. | Description                                    |
|--------|-------------|------|------------------------------------------------|--------|-------------|------|------------------------------------------------|
| 1      | LBA25305-03 | 1    | DS WLDMNT,9'2" LIGHTBAR<br>EXTNSIONS[BLACK]    | 6      | LBA25314-03 | 1    | PS ANG BRKT<br>WLDT,LIGHTBAR<br>EXTNSIONS[BLK] |
|        | LBA25308-03 | 1    | DS WLDMNT,8'2" LIGHTBAR<br>EXTNSIONS[BLACK]    | (not   | MSC25220    | 1    | LIGHTBAR                                       |
|        | LBA25311-03 | 1    | DS WLDMNT,7'6" LIGHTBAR<br>EXTNSIONS[BLACK]    | shown) | 1.0.0.000   |      | HARNESS-EXTENSION,SL3                          |
|        |             |      |                                                | 8      | LBA25303    | 1    | HDW KIT, LIGHTBAR<br>EXTENSIONS                |
| 2      | LBA25315-03 | 1    | DS ANG BRKT<br>WLDT,LIGHTBAR<br>EXTNSIONS[BLK] | 8:1    | HDW01771    | 8    | HHCS,3/8-16X1-1/4,<br>NC,GR5,YZN               |
| 3      | LBA25319-03 | 2    | WELDMENT,TAB<br>SPACER,LIGHTBAR                | 8:2    | HDW06967    | 44   | WASHER-FLAT[5/16 TYP A WIDE,                   |
|        |             |      | EXTENSION                                      | 8:3    | HDW05515    | 2    | HHCS,3/8-16X2 GR5 PLT                          |
| 4<br>5 | LBA25317-03 | 2    | STANDOFF<br>RISER,LIGHTBAR<br>EXTNSIONS[BLACK] | 8:4    | HDW01720    | 22   | NUT,3/8-16,NYL INS,YZN                         |
|        |             |      |                                                | 8:5    | HDW01719    | 12   | HHCS,3/8-16X1 1/2,                             |
|        | LBA25304-03 | 1    | PS WLDMNT,9'2" LIGHTBAR<br>EXTNSIONS[BLACK]    |        |             |      | NC,GR5,YZN                                     |
|        | LBA25307-03 | 1    | PS WLDMNT,8'2" LIGHTBAR<br>EXTNSIONS[BLACK]    |        |             |      |                                                |
|        | LBA25310-03 | 1    | PS WLDMNT,7'6"LIGHTBAR<br>EXTENSIONS[BLACK]    |        |             |      |                                                |