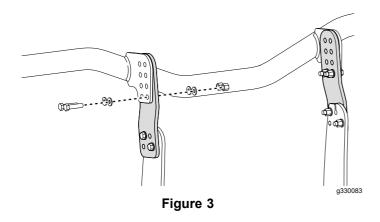

8. Secure the top of the angle brackets on the light bar extension using 4 bolts (3/8-16 x 1-1/4 inches), 8 washers, and 4 nuts (3/8 inch).

9. Using 2 people, hold the light bar and extension level with the ground, mark and drill the bottom holes of the bottom of the angle brackets.

**Note:** Ensure that the vehicle is parked on a level surface.

10. Secure the lower part of the angle brackets using 4 bolts (3/8-16 x 1-1/4 inches), 8 washers, and 4 nuts (3/8 inch).

11. Install the light assembly and plug (sold separately).