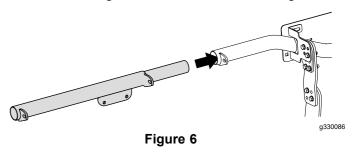

5. Install the license plate frame (sold separately).

6. Remove the plug on the end of the light bar and install the light bar extensions into the light bar.

7. Install the spacer using 2 bolts (3/8-16 x 2 inches), 4 washers, and 2 nuts (3/8 inch).